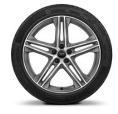

Acceleration 0-100 km | 4.9 s                                                                                       |



#### Exterior

- 1. District green, metallic
- 2. Florett silver, metallic
- 3. Dragon orange, metallic
- 4. Chronos gray, metallic
- 5. Ultra blue, metallic
- 6. Navarra blue, metallic
- 7. Myth black, metallic
- 8. Glacier white, metallic
- 9. Daytona gray, pearl





#### Audi exclusive



Custom paint finishes in a wide range of colors, from neutrals to rainbow shades. Make your SQ5 Sportback as unique and unforgettable as you with Audi exclusive.



#### Interior









Fine Nappa leather with embossed "S" available in black, Rock gray, Magma red or Rotor gray.



Microfiber and leather combination with contrasting stitching available in black.

#### Wheels

20"













21"











Configure your Audi SQ5 Sportback

#### Accessories

Audi Genuine Accessories turn your luxury SUV into an absolute sport star.



The high-gloss black model designation provides a particularly striking individual design element for the rear of the model.



The premium textile floor mats are perfectly shaped to fit the floor of the vehicle and are tailored to match its interior. Available for the front and rear.



The entry LED projects the quattro lettering onto the ground when the front doors are opened.

This feature not only provides additional light when getting into the car but also creates an individual sporty look.



Roof carrier of powder-coated, aerodynamically formed aluminium profile with plastic mounting elements.



# The Audi SQ5 Sportback The S