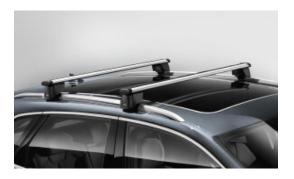

This feature not only provides additional light when getting into the car but also creates an individual sporty look.

Roof carrier of powder-coated, aerodynamically formed aluminium profile with plastic mounting elements.