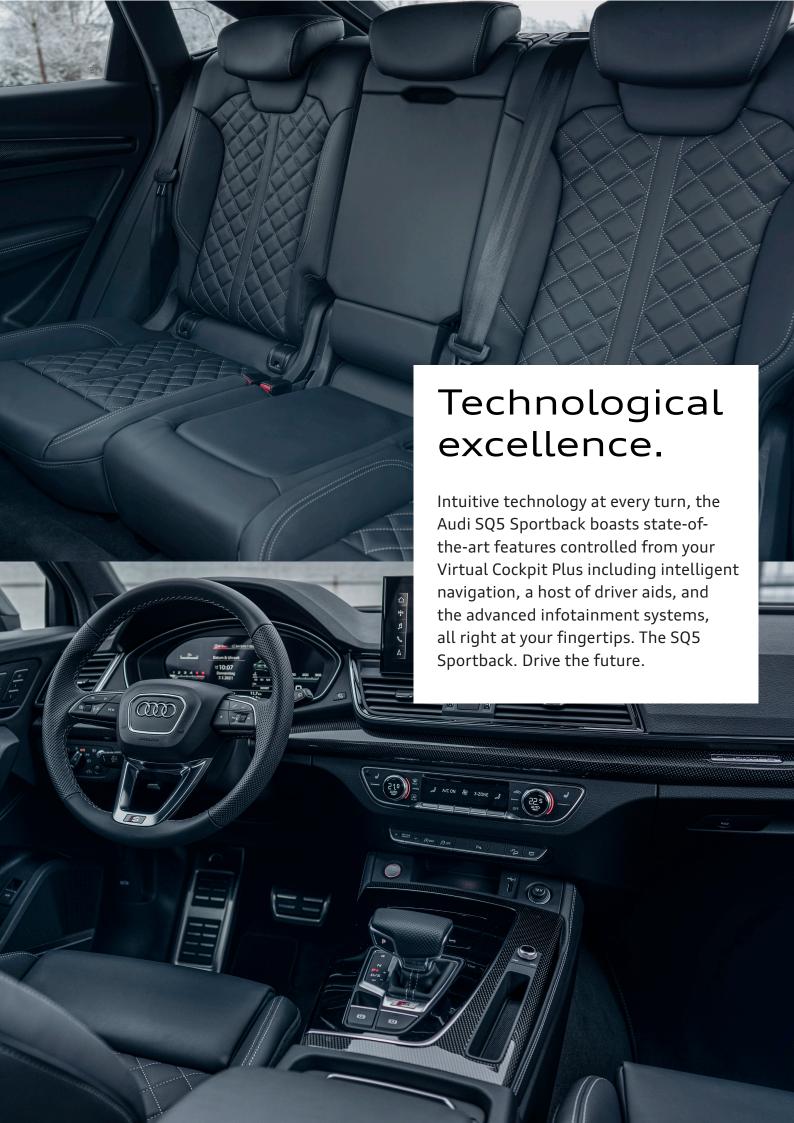

## Comfortable. Exclusive.

Practicality meets performance in the roomy interior of the Audi SQ5 Sportback, including up to 1 470 liters of cargo space. Adventure awaits.