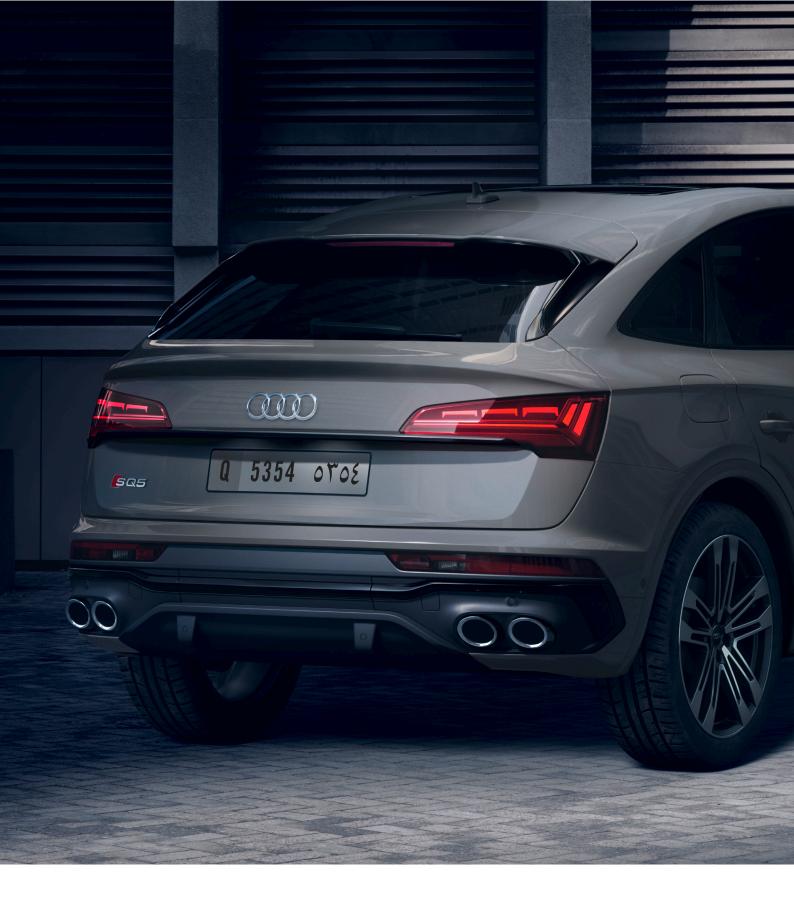

## Unmistakably S.

The Audi SQ5 Sportback has a powerful yet sporty stance. The sweeping coupe-like body lines accentuated by the striking S roof spoiler and chrome-finished twin tailpipes reflect the vehicle's sporty capability and potent performance.