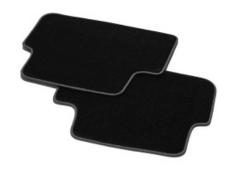

The premium textile floor mats are perfectly shaped to fit the floor of the vehicle and are tailored to match its interior. Available for the front and rear.

The entry LED projects the quattro lettering onto the ground when the front doors are opened.