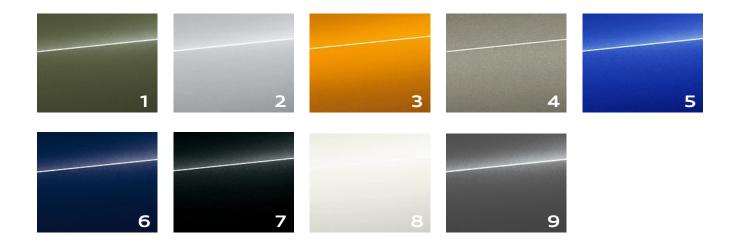

#### Exterior

- 1. District green, metallic
- 2. Florett silver, metallic
- 3. Dragon orange, metallic
- 4. Chronos gray, metallic
- 5. Ultra blue, metallic
- 6. Navarra blue, metallic
- 7. Myth black, metallic
- 8. Glacier white, metallic
- 9. Daytona gray, pearl