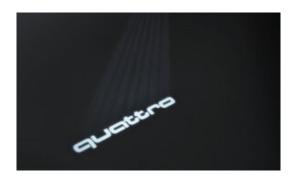

The premium textile floor mats are perfectly shaped to fit the floor of the vehicle and are tailored to match its interior. Available for the front and rear.

The entry LED projects the quattro lettering onto the ground when the front doors are opened.

This feature not only provides additional light when getting into the car but also creates an individual sporty look.

Roof carrier of powder-coated, aerodynamically formed aluminium profile with plastic mounting elements.