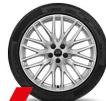

celeration 0-100 km | 4.9 s                                                                                       |



#### Exterior

- 1. District green, metallic
- 2. Florett silver, metallic
- 3. Dragon orange, metallic
- 4. Chronos gray, metallic
- 5. Ultra blue, metallic
- 6. Navarra blue, metallic
- 7. Myth black, metallic
- 8. Glacier white, metallic
- 9. Daytona gray, pearl





#### Audi exclusive



Custom paint finishes in a wide range of colors, from neutrals to rainbow shades. Make your SQ5 Sportback as unique and unforgettable as you with Audi exclusive.



#### Interior









Fine Nappa leather with embossed "S" available in black, Rock gray, Magma red or Rotor gray.



Microfiber and leather combination with contrasting stitching available in black.

#### Wheels

20"













21"











Configure your Audi SQ5 Sportback

#### Accessories

Audi Genuine Accessories turn your luxury SUV into an absolute sport star.



The high-gloss black model designation provides a particularly striking individual design element for the rear of the model.



The premium textile floor mats are perfectly shaped to fit the floor of the vehicle and are tailored to match its interior. Available for the front and rear.



The entry LED projects the quattro lettering onto the ground when the front doors are opened.

This feature not only provides additional light when getting into the car but also creates an individual sporty look.



Roof carrier of powder-coated, aerodynamically formed aluminium profile with plastic mounting elements.



# The Audi SQ5 Sportback The S i