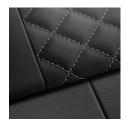

#### Interior

Fine Nappa leather with embossed "S" available in black, Rock gray, Magma red or Rotor gray.

Microfiber and leather combination with contrasting stitching available in black.