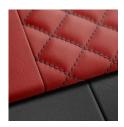

#### Interior

Fine Nappa leather with embossed "S" available in black, Rock gray, Magma red or Rotor gray.

Microfiber and leather combination with contrasting stitching available in black.