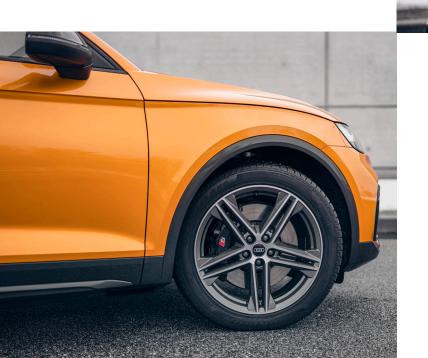

Audi SQ5 Sportback





## Comfortable. Exclusive.

Practicality meets performance in the roomy interior of the Audi SQ5 Sportback, including up to 1 470 liters of cargo space. Adventure awaits.



# Bred for performance

With a powerful V6 petrol engine pushing speeds of up to 250km/h, and an 8-speed tiptronic gearbox allowing smooth, seamless gear changes, the Audi SQ5 Sportback ensures thrilling and masterful handling. It's power, confidently delivered to the road.



## Unmistakably S.

The Audi SQ5 Sportback has a powerful yet sporty stance. The sweeping coupe-like body lines accentuated by the striking S roof spoiler and chrome-finished twin tailpipes reflect the vehicle's sporty capability and potent performance.



### Technical specifications

An irresistible combination of performance, design, and appointment. The Audi SQ5 Sportback is geared for adventure.

#### **Engine**

| Engine type           | 6-cylinder petrol with turbo-charging and<br>Mild Hybrid Electric Vehicl