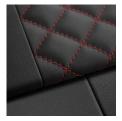

#### Interior

Fine Nappa leather with embossed "S" available in black, Rock gray, Magma red or Rotor gray.

Microfiber and leather combination with contrasting stitching available in black.