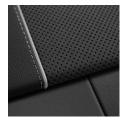

#### Interior

Fine Nappa leather with embossed "S" available in black, Rock gray, Magma red or Rotor gray.

Microfiber and leather combination with contrasting stitching available in black.