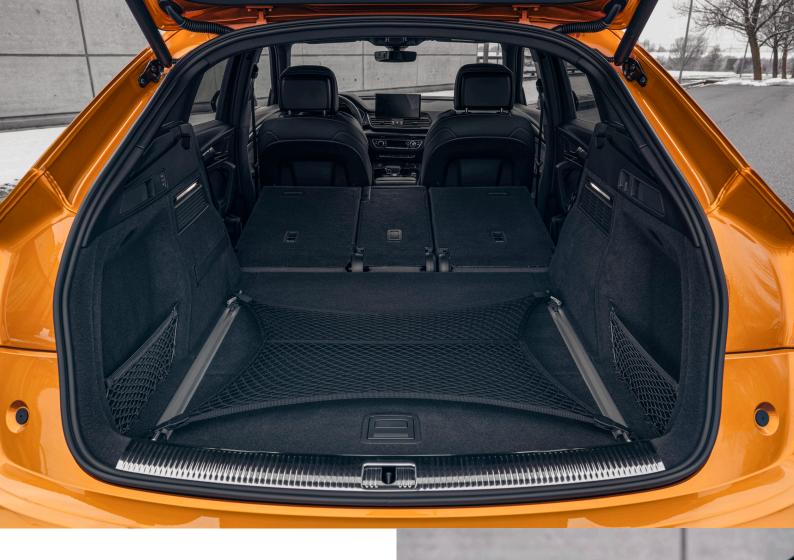

## Comfortable. Exclusive.

Practicality meets performance in the roomy interior of the Audi SQ5 Sportback, including up to 1 470 liters of cargo space. Adventure awaits.